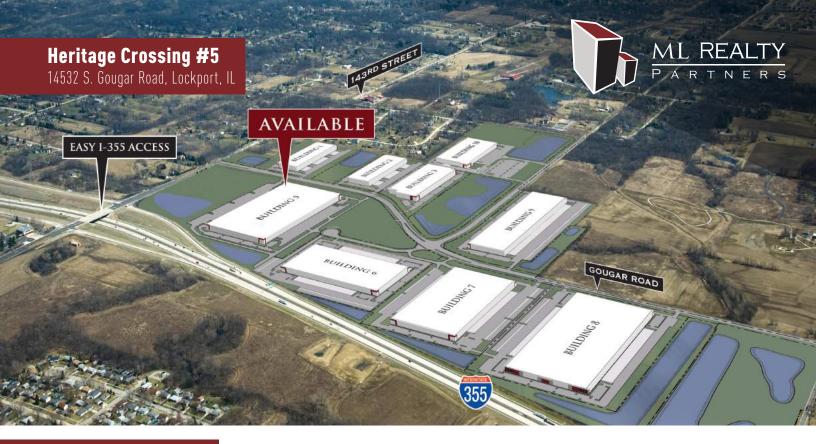

Height: 40' Clear

95 Exterior Truck Docks Loading:

Electric: 4,000 Amps @ 277/480 Volts

Drive In Doors: 4 LED Lighting:

299 Spaces (Expandable to 646) Car Parking: Column Spacing: 52' x 51', With a 70' Speed Bay Trailer Parking: 81 Spaces (Expandable to 176)

Sprinkler System: **ESFR** 

## **Building Features**

- I-355 & 143rd Street Full Interchange
- Frontage on I-355
- Low Will County Real Estate Taxes
- **Concrete Truck Courts**
- Cross-Docked
- Ability to Secure On-Site Trailer Parking



For More Information Contact



### **DAN LEAHY. SIOR**

630-691-0604

dleahy@hiffman.com

### **MARK MORAN**

630-693-0656

mmoran@hiffman.com

ML Realty Partners \\ One Pierce Place, Suite 450, Itasca, Illinois 60143 \\ 630-250-2900

**JOHN WHITEHEAD** 

jwhitehead@hiffman.com

630-693-0643



## Master Plan Rendering