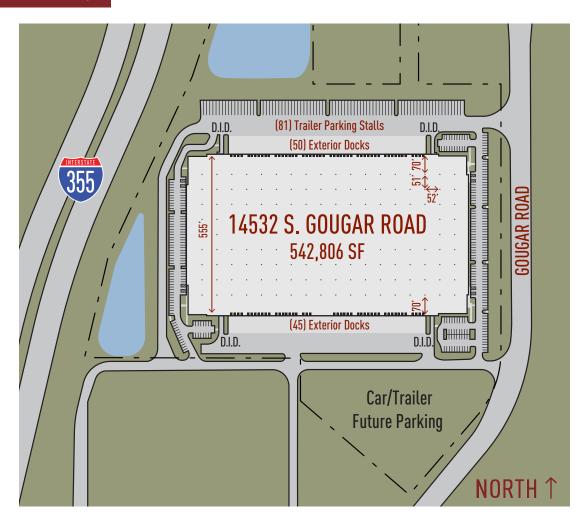

# **Building Specifications**

**Building Size:** ± 542.806 SF

Office: To-Suit Clear Height: 40' Clear

95 Exterior Truck Docks Loading:

Electric: 4,000 Amps @ 277/480 Volts

Drive In Doors: 4 LED Lighting:

299 Spaces (Expandable to 646) Car Parking: Column Spacing: 52' x 51', With a 70' Speed Bay Trailer Parking: 81 Spaces (Expandable to 176)