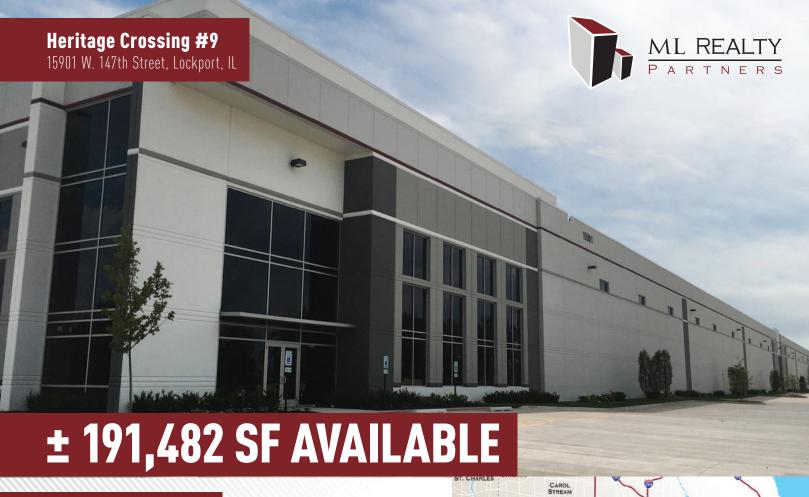

## **Building Specifications**

 Building Size:
 ± 293,872 SF

 Available:
 ± 191,482 SF

 Office:
 To-Suit

 Clear Height:
 36' Clear

Loading: 25 Exterior Truck Docks (Expandable to 45)

Drive In Doors: 1

Electric: 3,000 Amps @ 480 Volts

Lighting: T-5

Car Parking: 236 Spaces
Trailer Parking: 93 Stalls On Site

Column Spacing: 52' x 45', With a 60' Speed Bay

Sprinkler System: ESFR