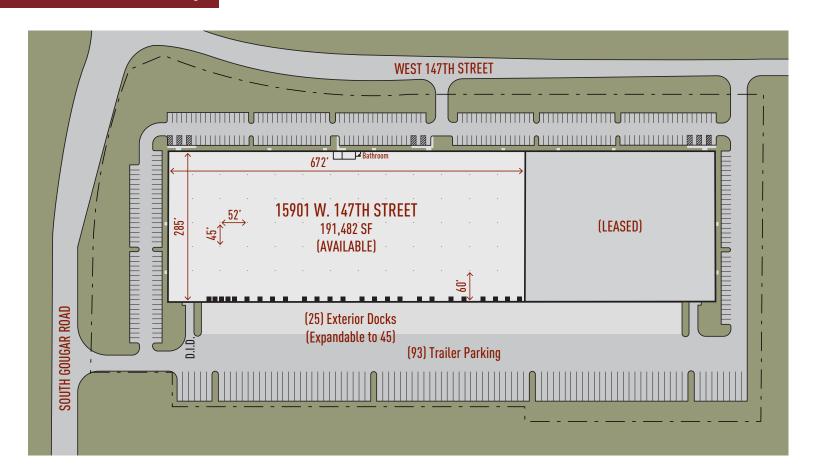

## **Building Specifications**

 Building Size:
 ± 293,872 SF

 Available:
 ± 191,482 SF

 Office:
 To-Suit

 Clear Height:
 36' Clear

Loading: 25 Exterior Truck Docks (Expandable to 45)

Drive In Doors: 1

Electric: 3,000 Amps @ 480 Volts

Lighting: T-5

Car Parking: 236 Spaces
Trailer Parking: 93 Stalls On Site

Column Spacing: 52' x 45', With a 60' Speed Bay

Sprinkler System: ESFR